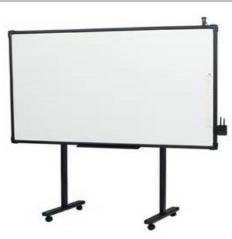

## **BALLISTIC WHITE BOARDS**

The **Blast Board** is a ballistic white board that can be fastened over an existing whiteboard/chalkboard or mounted to the wall of a classroom. The Blast Boards are mounted with a quick release system. The back of each board has handles to provide mobile protection. This product is designed to provide students and teachers with protection from an active threat or emergency situation where they must remain in the classroom. These boards provide up to NIJ Level III ballistic protection.

The Blast Board armored panels are manufactured using a proprietary blend of lightweight ballistic Kevlar and Dyneema/Spectra material. They are designed to be lightweight for ease of movement while providing optimal ballistic protection. The Blast Board armored panels can be manufactured to any size specification and are installed with a wall-mounted quick release system.

Utilizing the wall mounted quick release system, the Blast Board armored panel can be removed from the wall by one person in less than four seconds. The purpose of the Blast Board system is to provide cover while located in the classroom safe area or as a shield while moving to a secure location. Carry handles are strategically mounted to the back of the panels to allow for leverage when lifting and/or moving with the Blast Board.