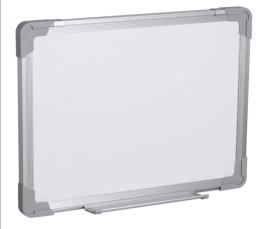

## **BALLISTIC WHITE BOARDS**

The **Blast Board** is a ballistic white board that can be fastened over an existing whiteboard/chalkboard or mounted to the wall of a classroom. The Blast Boards are mounted with a quick release system. The back of each board has handles to provide mobile protection. This product is designed to provide students and teachers with protection from an active threat or emergency situation where they must remain in the classroom. These boards provide up to NIJ Level III ballistic protection.

The Blast Board armored panels are manufactured using a proprietary blend of lightweight ballistic Kevlar and Dyneema/Spectra material. They are designed to be lightweight for ease of movement while providing optimal ballistic protection. The Blast Board armored panels can be manufactured to any size specification and are installed with a wall-mounted quick release system.

Utilizing the wall mounted quick release system, the Blast Board armored panel can be removed from the wall by one person in less than four seconds. The purpose of the Blast Board system is to provide cover while located in the classroom safe area or as a shield while moving to a secure location. Carry handles are strategically mounted to the back of the panels to allow for leverage when lifting and/or moving with the Blast Board.